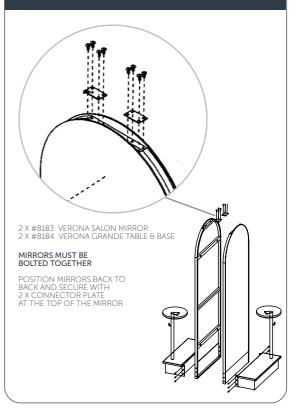

# verona grande workstation

#8184 VERONA GRANDE TABLE & BASE + #8183 VERONA SALON MIRROR

### VERONA GRANDE WORKSTATION

#8184 VERONA GRANDE TABLE & BASE #8183 VERONA SALON MIRROR

Revision Date: 10.03.2021

©Comfortel Furniture. All rights are reserved. No part of this document may be photocopied, reproduced or translated to another language without written consent of Comfortel Furniture Pty Ltd.