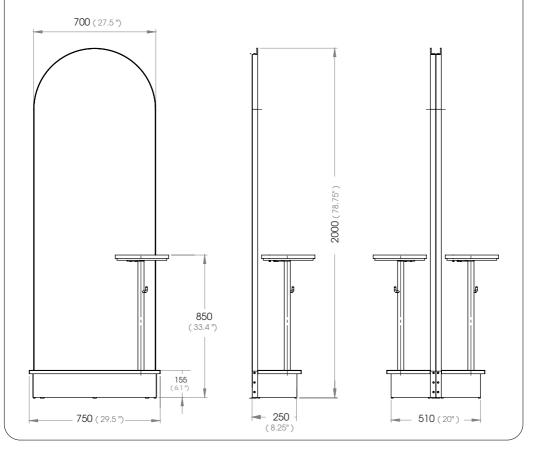

#### VERONA GRANDE SINGLE

Salon Workstation

Width: 750mm (29.5") Height: 2000mm (78.75")

**Depth:** 250mm (8.25")

Material: Black steel, Terrazzo Stone bench/footrest

#### VERONA GRANDE DOUBLE

Freestanding Salon Workstation

**Width:** 750mm (29.5") **Height:** 2000mm (78.75")

**Depth:** 510mm (20")

Material: Black steel, Terrazzo Stone bench/footrest