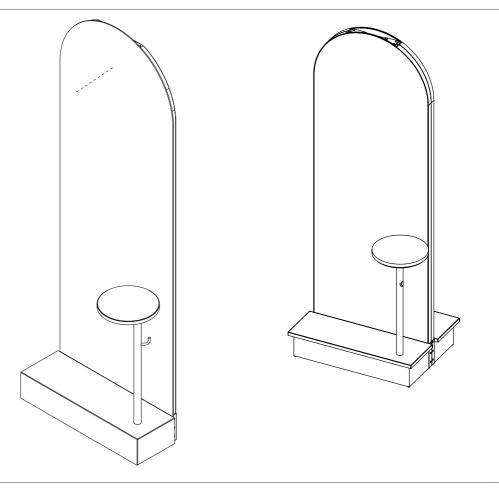

VERONA SINGLE NEEDS TO BE LEANING AGAINST A WALL OR HAVE A REAR SUPPORT

NO RESPONSIBILITY IS ACCEPTED FOR ANY DAMAGE OR INJURY CAUSED BY INCORRECT INSTALLATION.

#### VERONA GRANDE SINGLE

Salon Workstation

Width: 750mm (29.5") Height: 2000mm (78.75")

**Depth:** 250mm (8.25")

Material: Black steel, Terrazzo Stone bench/footrest

#### VERONA GRANDE DOUBLE

Freestanding Salon Workstation

**Width:** 750mm (29.5") **Height:** 2000mm (78.75")

**Depth:** 510mm (20")

Material: Black steel, Terrazzo Stone bench/footrest