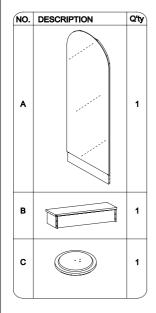

# ASSEMBLY

В

| NO. | DESCRIPTION | Q'ty |
|-----|-------------|------|
| E   |             | 1    |
|     | V           |      |

В

| NO. | DESCRIPTION             | Q'ty  |
|-----|-------------------------|-------|
| F   | <b>■</b> (9)            | 9     |
|     | Ø4"x1/2"                |       |
| G   | 6                       | 1     |
|     | Ø <sub>16</sub> "       | _   ' |
| н   | $\Diamond$              | 6     |
|     | 10*10*3.0               |       |
| ı   | 0                       | 1     |
|     | Ø25*2.0                 | '     |
| J   | \$ <b>—</b>             | 1     |
|     | <u>5</u> <b>"</b><br>16 | '     |
| k   |                         | 1     |
|     | M4                      |       |