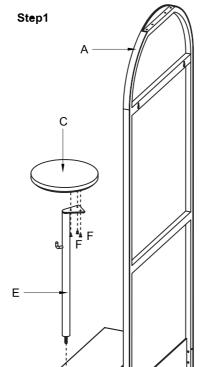

# ASSEMBLY

В

| NO. | DESCRIPTION | Q'ty |
|-----|-------------|------|
| E   |             | 1    |
|     | V           |      |

В

| NO. | DESCRIPTION             | Q'ty  |
|-----|-------------------------|-------|
| F   | <b>■</b> (9)            | 9     |
|     | Ø4"x1/2"                |       |
| G   | 6                       | 1     |
|     | Ø <sub>16</sub> "       | _   ' |
| н   | $\Diamond$              | 6     |
|     | 10*10*3.0               |       |
| ı   | 0                       | 1     |
|     | Ø25*2.0                 | '     |
| J   | \$ <b>—</b>             | 1     |
|     | <u>5</u> <b>"</b><br>16 | '     |
| k   |                         | 1     |
|     | M4                      |       |