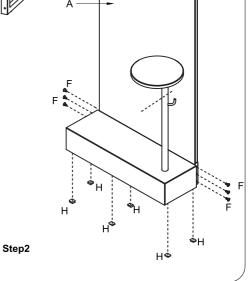

# ASSEMBLY

В

| NO. | DESCRIPTION | Q'ty |
|-----|-------------|------|
| E   |             | 1    |
|     | V           |      |

В

| NO. | DESCRIPTION             | Q'ty  |
|-----|-------------------------|-------|
| F   | <b>■</b> (9)            | 9     |
|     | Ø4"x1/2"                |       |
| G   | 6                       | 1     |
|     | Ø <sub>16</sub> "       | _   ' |
| н   | $\Diamond$              | 6     |
|     | 10*10*3.0               |       |
| ı   | 0                       | 1     |
|     | Ø25*2.0                 | '     |
| J   | \$ <b>—</b>             | 1     |
|     | <u>5</u> <b>"</b><br>16 | '     |
| k   |                         | 1     |
|     | M4                      |       |

#### DOUBLE FREESTANDING ASSEMBLY